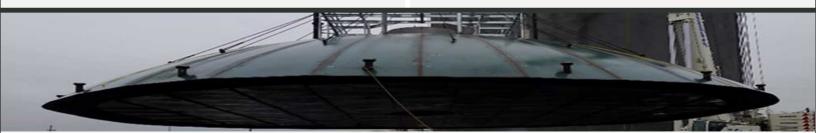

## PROJECT HIGHLIGHTS

- Preload Cryogenics, LLC completed the design and construction of a prestressed concrete secondary containment wall for a 7,500-cubic-meter (2.0 million gallons) LNG full-containment tank (25.9 meters in diameter by 25.3 meters tall).
- The design includes a raft foundation constructed on deep ground improvement elements.
- Precasting of the secondary wall panels was performed off-site concurrently with ground improvement installation and raft foundation construction.
- The wall panels were trucked to the site, erected and braced in-place.
- In addition, fabrication of the carbon steel dome and suspended (and insulated) ceiling were accomplished.