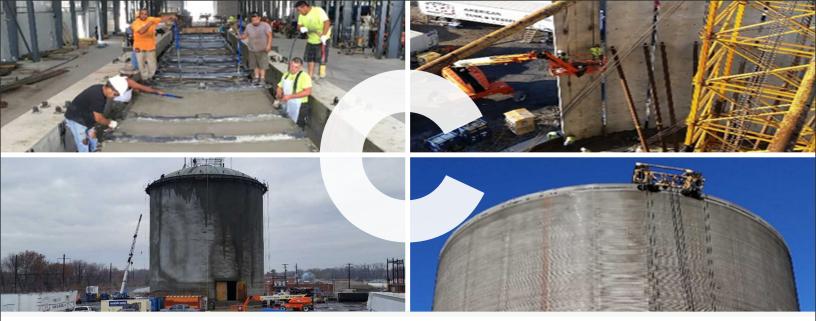

## PROJECT HIGHLIGHTS

- Preload Cryogenics, LLC completed the design and construction of a prestressed concrete secondary containment wall for a 7,500-cubic-meter (2.0 million gallons) LNG full-containment tank (25.9 meters in diameter by 25.3 meters tall).
- The design includes a raft foundation constructed on deep ground improvement elements.
- Precasting of the secondary wall panels was performed off-site concurrently with ground improvement installation and raft foundation construction.
- The wall panels were trucked to the site, erected and braced in-place.
- In addition, fabrication of the carbon steel dome and suspended (and insulated) ceiling were accomplished.